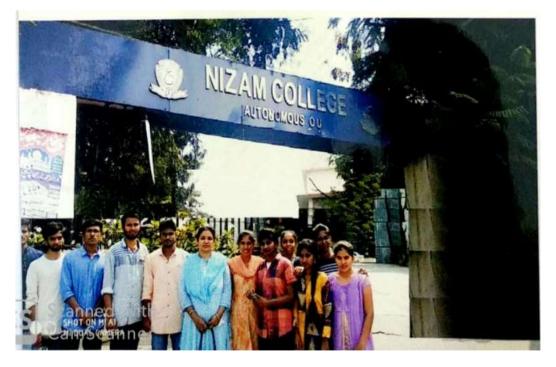

Field Trip to Nizam College

01-10-2018

G. Leelavathi, Assistant Professor Hindi and students visiting Nizam College, Hyderabad on 01-10-2018