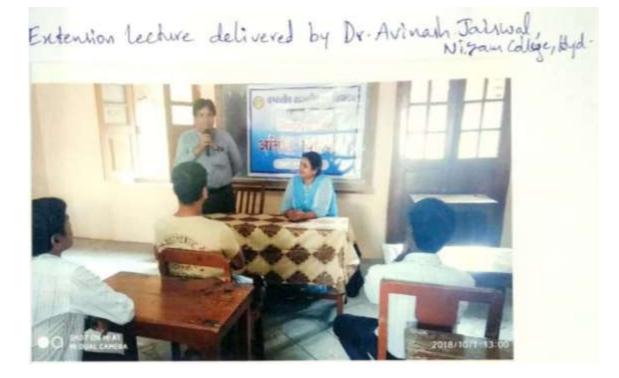

## Activities under MoU -2018-19 EXTENSION LECTURE ON "ROZGAR EVAM ANUVAAD"

01-10-2018

### G. Leelavathi, Assistant Professor of Hindi delivering an extension lecture on "Rozgar Evam Anuvad" on 01-10-2018

| Date: 01:10:2018<br>CERTIFICATE<br>This is to certify that Smt. G. Leclawathi, Asst. Professor of Hindi, Kakatiya Govi,<br>College, Hanmskonda, Warangul, Telangana State has delivered a Guest Lecturer on the<br>Topic "Roogar Evam Anuvaad" on 01:10:2018 in the Department of Hindi, Nieam<br>College, Hyderabad, Telangana<br>College, Hyderabad, Telangana |                                       | Autonomous College with CPE State<br>A Constituent College of Osmania Universi                                                                                                                                                                                                                                                                                                                                                                                                                                                                                                                                                                                                                                                                                                                                                                                                                                                                                                                  |
|------------------------------------------------------------------------------------------------------------------------------------------------------------------------------------------------------------------------------------------------------------------------------------------------------------------------------------------------------------------|---------------------------------------|-------------------------------------------------------------------------------------------------------------------------------------------------------------------------------------------------------------------------------------------------------------------------------------------------------------------------------------------------------------------------------------------------------------------------------------------------------------------------------------------------------------------------------------------------------------------------------------------------------------------------------------------------------------------------------------------------------------------------------------------------------------------------------------------------------------------------------------------------------------------------------------------------------------------------------------------------------------------------------------------------|
| College, Hanmakonda, Warangal, Telangana State has delivered a Guest Lecturer on the<br>Topic "Rozgar Evam Anuvaad" on 01-10-2018 in the Department of Hindi, Nizam<br>College, Hyderabad, Telangana.                                                                                                                                                            | c                                     | A CONTRACTOR OF |
| Topic "Rozgar Evam Anuvaad" on 01-10-2018 in the Department of Hindi, Nizam<br>College, Hyderabad, Telangana.                                                                                                                                                                                                                                                    | This is to certify that Smt. G. Leela | wathi, Asst. Professor of Hindi, Kakatiya Govi,                                                                                                                                                                                                                                                                                                                                                                                                                                                                                                                                                                                                                                                                                                                                                                                                                                                                                                                                                 |
| College, Hyderabad, Telangana<br>PRINCIPAL<br>PRINCIPAL<br>PRINCIPAL<br>PRINCIPAL<br>PRINCIPAL                                                                                                                                                                                                                                                                   | College, Hanmakonda, Warangul, Telan  | ngana State has delivered a Guest Lecturer on the                                                                                                                                                                                                                                                                                                                                                                                                                                                                                                                                                                                                                                                                                                                                                                                                                                                                                                                                               |
| PRINCIPAL<br>PRINCIPAL<br>PRINCIPAL<br>PRINCIPAL<br>NIZAMCOLLEGA                                                                                                                                                                                                                                                                                                 | Topic "Rozgar Evam Anuvaad" on 0      | 11-10-2018 in the Department of Hindi, Nizam                                                                                                                                                                                                                                                                                                                                                                                                                                                                                                                                                                                                                                                                                                                                                                                                                                                                                                                                                    |
| PRINCIPAL<br>PRINCIPAL<br>PRINCIPAL<br>PRINCIPAL                                                                                                                                                                                                                                                                                                                 | College, Hyderabad, Telangana.        |                                                                                                                                                                                                                                                                                                                                                                                                                                                                                                                                                                                                                                                                                                                                                                                                                                                                                                                                                                                                 |
|                                                                                                                                                                                                                                                                                                                                                                  | 15 C                                  | PRINCIPAL<br>PRINCIPAL                                                                                                                                                                                                                                                                                                                                                                                                                                                                                                                                                                                                                                                                                                                                                                                                                                                                                                                                                                          |
|                                                                                                                                                                                                                                                                                                                                                                  |                                       |                                                                                                                                                                                                                                                                                                                                                                                                                                                                                                                                                                                                                                                                                                                                                                                                                                                                                                                                                                                                 |
|                                                                                                                                                                                                                                                                                                                                                                  |                                       |                                                                                                                                                                                                                                                                                                                                                                                                                                                                                                                                                                                                                                                                                                                                                                                                                                                                                                                                                                                                 |
|                                                                                                                                                                                                                                                                                                                                                                  |                                       |                                                                                                                                                                                                                                                                                                                                                                                                                                                                                                                                                                                                                                                                                                                                                                                                                                                                                                                                                                                                 |
|                                                                                                                                                                                                                                                                                                                                                                  |                                       |                                                                                                                                                                                                                                                                                                                                                                                                                                                                                                                                                                                                                                                                                                                                                                                                                                                                                                                                                                                                 |
|                                                                                                                                                                                                                                                                                                                                                                  |                                       |                                                                                                                                                                                                                                                                                                                                                                                                                                                                                                                                                                                                                                                                                                                                                                                                                                                                                                                                                                                                 |